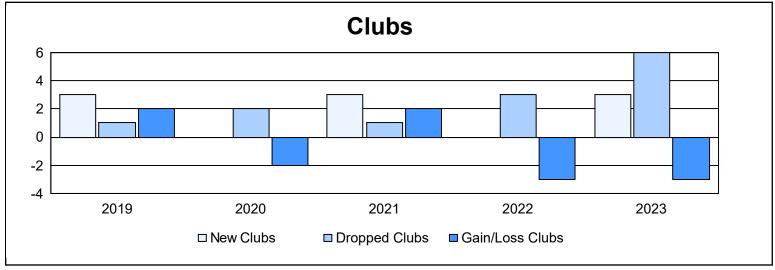

District U 1 As of June 2023 Cumulative

| Year      | New<br>Clubs | Dropped<br>Clubs | Gain/<br>Loss<br>Clubs | New<br>Members | Charter<br>Members | Reinstate<br>Members | Transfer<br>Members | Total<br>Member<br>Added | Total<br>Members<br>Dropped | Gain/<br>Loss<br>Members |
|-----------|--------------|------------------|------------------------|----------------|--------------------|----------------------|---------------------|--------------------------|-----------------------------|--------------------------|
| 2018-2019 | 3            | 1                | 2                      | 84             | 121                | 8                    | 13                  | 226                      | 165                         | 61                       |
| 2019-2020 | 0            | 2                | -2                     | 71             | 2                  | 3                    | 3                   | 79                       | 213                         | -134                     |
| 2020-2021 | 3            | 1                | 2                      | 69             | 76                 | 3                    | 1                   | 149                      | 110                         | 39                       |
| 2021-2022 | 0            | 3                | -3                     | 68             | 8                  | 2                    | 12                  | 90                       | 181                         | -91                      |
| 2022-2023 | 3            | 6                | -3                     | 97             | 93                 | 6                    | 1                   | 197                      | 225                         | -28                      |
| Average   | 2            | 3                | -1                     | 78             | 60                 | 4                    | 6                   | 148                      | 179                         | -31                      |