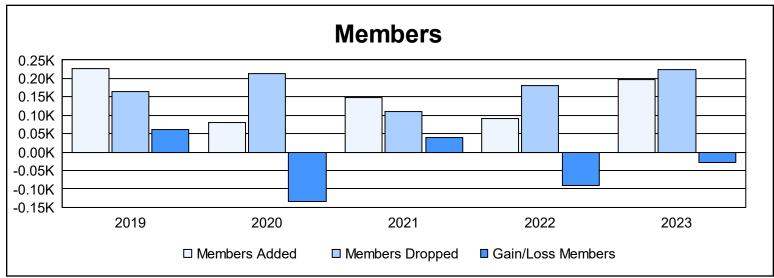

District U 1 As of June 2023 Cumulative

| Year      | New<br>Clubs | Dropped<br>Clubs | Gain/<br>Loss<br>Clubs | New<br>Members | Charter<br>Members | Reinstate<br>Members | Transfer<br>Members | Total<br>Member<br>Added | Total<br>Members<br>Dropped | Gain/<br>Loss<br>Members |
|-----------|--------------|------------------|------------------------|----------------|--------------------|----------------------|---------------------|--------------------------|-----------------------------|--------------------------|
| 2018-2019 | 3            | 1                | 2                      | 84             | 121                | 8                    | 13                  | 226                      | 165                         | 61                       |
| 2019-2020 | 0            | 2                | -2                     | 71             | 2                  | 3                    | 3                   | 79                       | 213                         | -134                     |
| 2020-2021 | 3            | 1                | 2                      | 69             | 76                 | 3                    | 1                   | 149                      | 110                         | 39                       |
| 2021-2022 | 0            | 3                | -3                     | 68             | 8                  | 2                    | 12                  | 90                       | 181                         | -91                      |
| 2022-2023 | 3            | 6                | -3                     | 97             | 93                 | 6                    | 1                   | 197                      | 225                         | -28                      |
| Average   | 2            | 3                | -1                     | 78             | 60                 | 4                    | 6                   | 148                      | 179                         | -31                      |